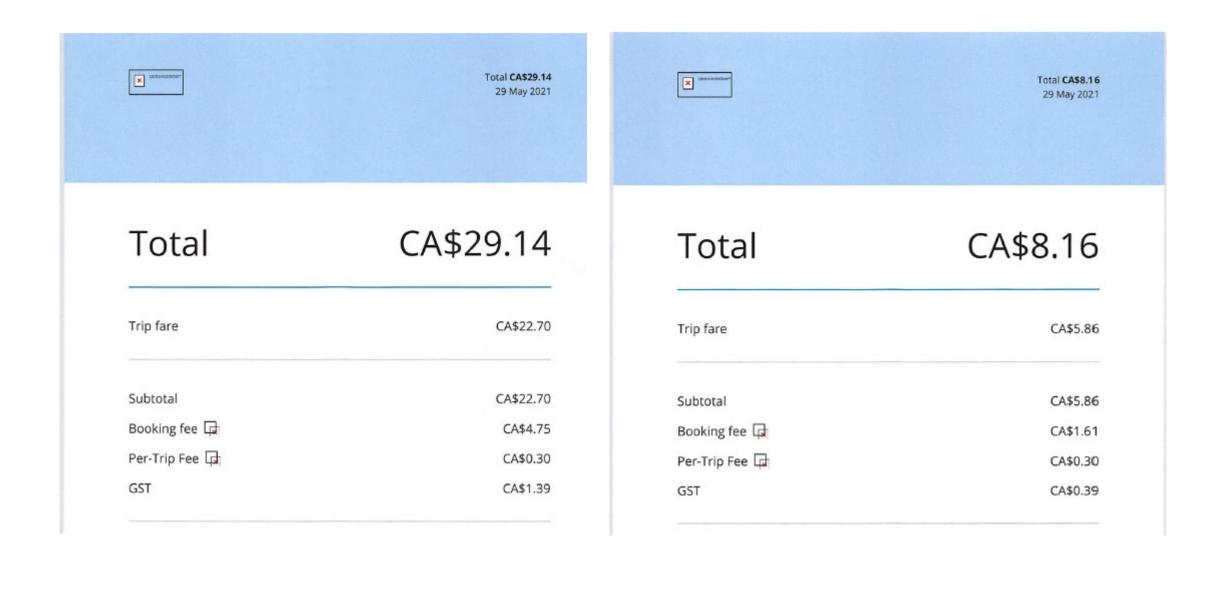

Thank you for choosing to stay with Fairmont Hotels & Resorts

| AM                          | Uber Receipts <uber.canac<br>October 24, 2020 10:13 AM<br/>David Knight Legg<br/>Your Saturday morning trij<br/>Is been sent from an external source. Treat</uber.canac<br> | From:<br>Sent:<br>To:<br>Subject:<br>CAUTION: This email has | h Uber                                        | Uber Receipts <uber.canada@uber.<br>October 20, 2020 12:47 PM<br/>David Knight Legg<br/>Your Tuesday afternoon trip with Ul</uber.canada@uber.<br> |
|-----------------------------|-----------------------------------------------------------------------------------------------------------------------------------------------------------------------------|--------------------------------------------------------------|-----------------------------------------------|----------------------------------------------------------------------------------------------------------------------------------------------------|
| Total CASI<br>October 24, 2 | ber                                                                                                                                                                         | Ub                                                           | Total CA\$34.20<br>October 20, 2020           | Uber                                                                                                                                               |
| CA\$17.6                    | otal                                                                                                                                                                        | To                                                           | CA\$34.20                                     | Total                                                                                                                                              |
| CA\$12                      | Fare                                                                                                                                                                        | Trip F                                                       | CA\$24.00                                     | Trip Fare                                                                                                                                          |
| CA\$12<br>CA\$2<br>CA\$3    |                                                                                                                                                                             | Subtot<br>HST<br>Tolls,                                      | CA\$24.00<br>CA\$2.75<br>CA\$0.45<br>CA\$1.63 | Subtotal<br>Airport Recovery Surcharge 2<br>TNC fee recovery surcharge 3<br>GST                                                                    |
| CASS                        |                                                                                                                                                                             |                                                              |                                               | 051                                                                                                                                                |

1

9

| Uber Receipts <uber.cana<br>October 24, 2020 9:35 AM<br/>David Knight Legg<br/>Your Saturday morning tri<br/>his email has been sent from an external source. Trea</uber.cana<br> | o with Uber                        | From:       Uber Receipts < uber | oon trip with Uber               |
|-----------------------------------------------------------------------------------------------------------------------------------------------------------------------------------|------------------------------------|----------------------------------|----------------------------------|
| Uber                                                                                                                                                                              | Total CAS17.02<br>October 24, 2020 | Uber                             | Total CAS48.8<br>October 24, 202 |
| Total                                                                                                                                                                             | CA\$17.02                          | Total                            | CA\$48.80                        |
| Trip Fare                                                                                                                                                                         | CA\$11.71                          | Trip Fare                        | CA\$35.0                         |
| Subtotal                                                                                                                                                                          | CA\$11.71                          | Subtotal                         | CA\$35.0                         |
| HST                                                                                                                                                                               | CA\$1.96                           | HST                              | CA\$5.6                          |
| Wait Time 📀                                                                                                                                                                       | CA\$0.20                           | Tolls, Surcharges, and Fees      | CA\$8.1                          |
| Tolls, Surcharges, and Fees                                                                                                                                                       | CA\$3.15                           |                                  | CA\$48.80                        |
|                                                                                                                                                                                   | CA\$17.02                          |                                  |                                  |

| From:    | Uber Receipts <uber.canada@uber.com></uber.canada@uber.com> |
|----------|-------------------------------------------------------------|
| Sent:    | October 24, 2020 5:56 PM                                    |
| To:      | David Knight Legg                                           |
| Subject: | Your Saturday evening trip with Uber                        |

| Uber                         | Total CA537.<br>October 24, 202 |
|------------------------------|---------------------------------|
| Total                        | CA\$37.54                       |
| Trip Fare                    | CA\$25.8                        |
| Subtotal                     | CA\$25.8                        |
| Airport Recovery Surcharge 📀 | CA\$4.5                         |
| TNC fee recovery surcharge 3 | CA\$0.4                         |
| GST                          | CA\$1.7                         |
| Tolls, Surcharges, and Fees  | CA\$5.0                         |