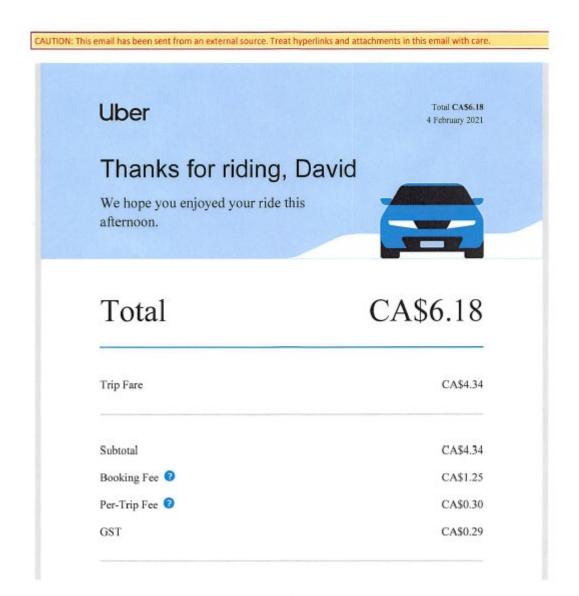

Thank you for choosing to stay with Fairmont Hotels & Resorts

| AM                          | Uber Receipts <uber.canac<br>October 24, 2020 10:13 AM<br/>David Knight Legg<br/>Your Saturday morning trij<br/>Is been sent from an external source. Treat</uber.canac<br> | From:<br>Sent:<br>To:<br>Subject:<br>CAUTION: This email has | h Uber                                        | Uber Receipts <uber.canada@uber.<br>October 20, 2020 12:47 PM<br/>David Knight Legg<br/>Your Tuesday afternoon trip with Ul</uber.canada@uber.<br> |
|-----------------------------|-----------------------------------------------------------------------------------------------------------------------------------------------------------------------------|--------------------------------------------------------------|-----------------------------------------------|----------------------------------------------------------------------------------------------------------------------------------------------------|
| Total CASI<br>October 24, 2 | ber                                                                                                                                                                         | Ub                                                           | Total CA\$34.20<br>October 20, 2020           | Uber                                                                                                                                               |
| CA\$17.6                    | otal                                                                                                                                                                        | To                                                           | CA\$34.20                                     | Total                                                                                                                                              |
| CA\$12                      | Fare                                                                                                                                                                        | Trip F                                                       | CA\$24.00                                     | Trip Fare                                                                                                                                          |
| CA\$12<br>CA\$2<br>CA\$3    |                                                                                                                                                                             | Subtot<br>HST<br>Tolls,                                      | CA\$24.00<br>CA\$2.75<br>CA\$0.45<br>CA\$1.63 | Subtotal<br>Airport Recovery Surcharge 2<br>TNC fee recovery surcharge 3<br>GST                                                                    |
| CASS                        |                                                                                                                                                                             |                                                              |                                               | 051                                                                                                                                                |