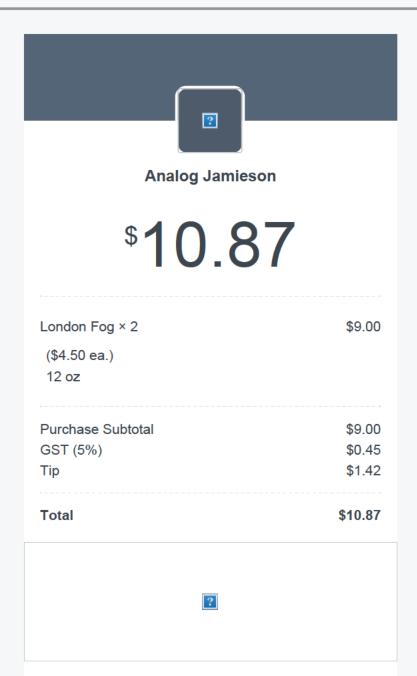

#### 1.) Travel

| Travel Type                        | Description                                | Date                | Amount   | Notes                                             |
|------------------------------------|--------------------------------------------|---------------------|----------|---------------------------------------------------|
| Edmonton Meetings                  | Car rental                                 | August 15-17, 2023  |          | Not previously claimed                            |
| Edmonton, Alberta                  |                                            | , , , ,             |          | ,                                                 |
| Calgary Travel                     | Taxi/Uber                                  | October 2-6, 2023   | 128.90   |                                                   |
| Calgary, Alberta                   |                                            |                     |          |                                                   |
| Edmonton Meetings                  | Accommodations                             | October 12-18, 2023 | 1,117.10 |                                                   |
| Edmonton, Alberta                  | Accommodations                             |                     | 200.48   |                                                   |
|                                    | Taxi/Uber                                  |                     | 54.84    |                                                   |
|                                    | Taxi/Uber                                  |                     | 52.10    |                                                   |
|                                    | Stakeholder dinner                         |                     |          | 8 attendees                                       |
|                                    | Working session lunch                      |                     |          | 2 attendees                                       |
|                                    | Meals (4 breakfasts, 4 lunches, 4 dinners) |                     |          | receipts not required for per diems or allowances |
|                                    | Incidentals (3 days)                       |                     |          | receipts not required for per diems or allowances |
|                                    |                                            |                     | 2,124.16 |                                                   |
| S3 Group IGF Announcement          | Airfare                                    | October 18-19, 2023 | 891.31   |                                                   |
| Medicine Hat, Alberta              | Mileage                                    |                     | 317.65   | receipts not required for per diems or allowances |
|                                    | Taxi/Uber                                  |                     | 21.24    |                                                   |
|                                    |                                            |                     | 1,230.20 |                                                   |
| Calgary Travel<br>Calgary, Alberta | Mileage                                    | October 19, 2023    | 7.58     | receipts not required for per diems or allowances |
| Edmonton Meetings                  | Accommodations                             | October 25-26, 2023 | 223.42   |                                                   |
| Edmonton, Alberta                  | Taxi/Uber                                  |                     | 43.58    |                                                   |
|                                    | Taxi/Uber                                  |                     | 57.19    |                                                   |
|                                    | Taxi/Uber                                  |                     | 55.60    |                                                   |
|                                    | Taxi/Uber                                  |                     | 32.30    |                                                   |
|                                    | Meals (1 breakfast, 1 lunch, 1 dinner)     |                     | 41.55    | receipts not required for per diems or allowances |
|                                    | Incidentals (1 day)                        |                     |          | receipts not required for per diems or allowances |
|                                    |                                            |                     | 460.99   |                                                   |
| Calgary Travel<br>Calgary, Alberta | Taxi/Uber                                  | October 27, 2023    | 54.52    |                                                   |
| Edmonton Meetings                  | Airfare                                    | October 31, 2023    | 204.41   |                                                   |
| Edmonton, Alberta                  | Accommodations                             | •                   | 555.75   |                                                   |
|                                    | Taxi/Uber                                  |                     | 40.36    |                                                   |
|                                    |                                            |                     | 800.52   | <del>=</del><br>-                                 |
|                                    |                                            |                     |          |                                                   |