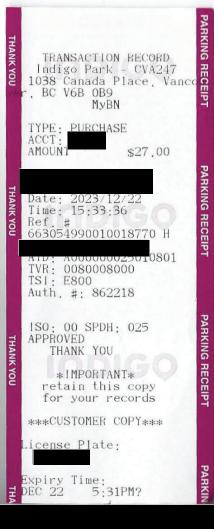

|
|                                                                |                       |                       |                  |                 |                                                                                       |                        |
| Date:                                                          |                       |                       |                  |                 |                                                                                       |                        |
|                                                                |                       |                       |                  |                 |                                                                                       |                        |





PARKING RECEIPT

PARKING RECEIPT

The Flying Pig Olympic Village 127 W 2nd Ave Vancouver, BC ca, V5Y 1B8 Tel: +1 6043363767 Printed December 22, 2023 at 12:55 PM December 22, 2023 at 12:55 P Order #: Table: 13, 2 guests Server: Courtney GST, 5% #: 825 145 311 RT00 2 x Prime Rib Burger \$43.00 Food Total \$43.00 Wine Total \$46.00 Sub Total \$89.00 **GST, 5%** PST, 7% LIQ, 10% Total \$98.05 Thank You Please Come Again! Tip Guide: 18%=\$17.65 20%=\$19.61

FLYING PIG HOLDINGS VILLAGE 127 2ND AVE W VANCOUVER

| DATE     |        | 2023 | /12/22    |
|----------|--------|------|-----------|
| TIME     | 934    | 7 12 | :58:42    |
| SERVR ID | )      |      | 3653      |
| CHECK #  |        |      | 85092     |
| TABLE #  |        |      | 1         |
| RECEIPT  | NUMBER |      |           |