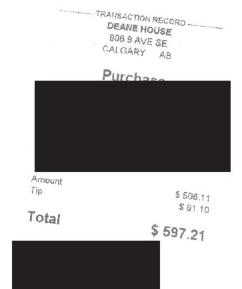

#### 1.) Travel

| Travel Type                        | Description                                | Date                | Amount   | Notes                                             |
|------------------------------------|--------------------------------------------|---------------------|----------|---------------------------------------------------|
| Edmonton Meetings                  | Car rental                                 | August 15-17, 2023  |          | Not previously claimed                            |
| Edmonton, Alberta                  |                                            | , , , ,             |          | ,                                                 |
| Calgary Travel                     | Taxi/Uber                                  | October 2-6, 2023   | 128.90   |                                                   |
| Calgary, Alberta                   |                                            |                     |          |                                                   |
| Edmonton Meetings                  | Accommodations                             | October 12-18, 2023 | 1,117.10 |                                                   |
| Edmonton, Alberta                  | Accommodations                             |                     | 200.48   |                                                   |
|                                    | Taxi/Uber                                  |                     | 54.84    |                                                   |
|                                    | Taxi/Uber                                  |                     | 52.10    |                                                   |
|                                    | Stakeholder dinner                         |                     |          | 8 attendees                                       |
|                                    | Working session lunch                      |                     |          | 2 attendees                                       |
|                                    | Meals (4 breakfasts, 4 lunches, 4 dinners) |                     |          | receipts not required for per diems or allowances |
|                                    | Incidentals (3 days)                       |                     |          | receipts not required for per diems or allowances |
|                                    |                                            |                     | 2,124.16 |                                                   |
| S3 Group IGF Announcement          | Airfare                                    | October 18-19, 2023 | 891.31   |                                                   |
| Medicine Hat, Alberta              | Mileage                                    |                     | 317.65   | receipts not required for per diems or allowances |
|                                    | Taxi/Uber                                  |                     | 21.24    |                                                   |
|                                    |                                            |                     | 1,230.20 |                                                   |
| Calgary Travel<br>Calgary, Alberta | Mileage                                    | October 19, 2023    | 7.58     | receipts not required for per diems or allowances |
| Edmonton Meetings                  | Accommodations                             | October 25-26, 2023 | 223.42   |                                                   |
| Edmonton, Alberta                  | Taxi/Uber                                  |                     | 43.58    |                                                   |
|                                    | Taxi/Uber                                  |                     | 57.19    |                                                   |
|                                    | Taxi/Uber                                  |                     | 55.60    |                                                   |
|                                    | Taxi/Uber                                  |                     | 32.30    |                                                   |
|                                    | Meals (1 breakfast, 1 lunch, 1 dinner)     |                     | 41.55    | receipts not required for per diems or allowances |
|                                    | Incidentals (1 day)                        |                     |          | receipts not required for per diems or allowances |
|                                    |                                            |                     | 460.99   |                                                   |
| Calgary Travel<br>Calgary, Alberta | Taxi/Uber                                  | October 27, 2023    | 54.52    |                                                   |
| Edmonton Meetings                  | Airfare                                    | October 31, 2023    | 204.41   |                                                   |
| Edmonton, Alberta                  | Accommodations                             | •                   | 555.75   |                                                   |
|                                    | Taxi/Uber                                  |                     | 40.36    |                                                   |
|                                    |                                            |                     | 800.52   | <del>=</del><br>-                                 |
|                                    |                                            |                     |          |                                                   |