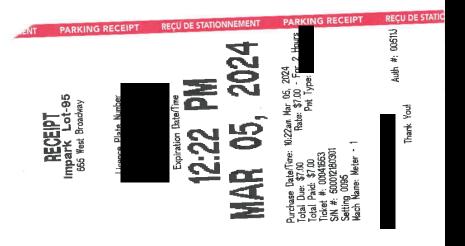

#### **Rick Christiaanse**

Chief Executive Officer

| Travel Type                 |                                            | Date              | Amount   | Notes                                             |
|-----------------------------|--------------------------------------------|-------------------|----------|---------------------------------------------------|
| Vancouver Meeting           | Parking                                    | March 5, 2024     | 7.00     |                                                   |
| Vancouver, British Columbia |                                            |                   |          |                                                   |
| <b>Edmonton Meetings</b>    | Airfare                                    | March 5-10, 2024  | 268.00   | flight pass                                       |
| Edmonton, Alberta           | Accommodations                             |                   | 937.45   |                                                   |
|                             | Taxi/Uber                                  |                   | 49.31    |                                                   |
|                             | Taxi/Uber                                  |                   | 51.24    |                                                   |
|                             | Working coffee meeting                     |                   |          | 2 attendees                                       |
|                             | Working coffee meeting                     |                   |          | 2 attendees                                       |
|                             | Receipted meal                             |                   | 21.03    |                                                   |
|                             | Meals (2 breakfasts, 1 lunch, 2 dinners)   |                   |          | receipts not required for per diems or allowances |
|                             | Incidental(1 day)                          |                   |          | receipts not required for per diems or allowances |
|                             |                                            |                   | 1,461.07 |                                                   |
| Calgary Meetings            | Airfare                                    | March 8, 2024     | 268 00   | flight pass                                       |
| Calgary, Alberta            | Airfare                                    | Water 8, 2024     |          | ) flight pass                                     |
| Caigai y, Aibei ta          | Taxi/Uber                                  |                   | 10.88    |                                                   |
|                             | Taxi/Uber                                  |                   | 11.45    |                                                   |
|                             | Taxiy Obel                                 |                   | 558.33   |                                                   |
|                             |                                            |                   | 330.33   |                                                   |
| Edmonton Meetings,          | Accommodations                             | March 10-13, 2024 | 703.92   |                                                   |
| Edmonton, Alberta           | Taxi/Uber                                  |                   | 58.35    |                                                   |
|                             | Taxi/Uber                                  |                   | 34.49    |                                                   |
|                             | Meals (2 breakfasts, 2 lunches, 2 dinners) |                   |          | receipts not required for per diems or allowances |
|                             | Incidentals (2 days)                       |                   |          | receipts not required for per diems or allowances |
|                             |                                            |                   | 925.46   |                                                   |
| Cera Week                   | Airfare                                    | March 16-20, 2024 | 1,887.37 | ,                                                 |
| Houston, Texas USA          | Airfare                                    |                   | 347.55   |                                                   |
|                             | Airfare                                    |                   | 533.60   |                                                   |
|                             | Accommodations                             |                   | 220.18   |                                                   |
|                             | Accommodations                             |                   | 600.59   |                                                   |
|                             | Conference Registration                    |                   | 3.961.42 | cost for 1 attendee                               |
|                             | Taxi/Uber                                  |                   | 29.72    |                                                   |
|                             | Taxi/Uber                                  |                   | 63.14    |                                                   |
|                             | Investor meetings                          |                   |          | 25 attendees                                      |
|                             | Working dinner meeting                     |                   |          | 6 attendees                                       |
|                             | Working lunch meeting                      |                   |          | 3 attendees                                       |
|                             | Working lunch meeting                      |                   | 89.32    | 2 attendees                                       |
|                             | Working coffee meeting                     |                   | 21.76    | 2 attendees                                       |
|                             | 5 5                                        |                   |          |                                                   |