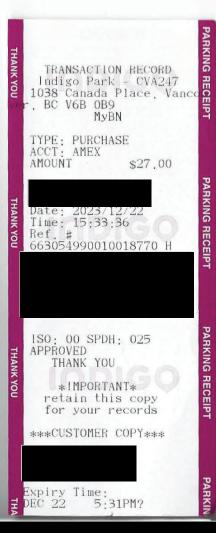

#### 1.) Travel

| Travel Type                            | Description                                | Date                          | Amount    | Notes                                               |
|----------------------------------------|--------------------------------------------|-------------------------------|-----------|-----------------------------------------------------|
| Edmonton Meetings                      | Meals (3 breakfasts, 2 lunches, 3 dinners) | October 31 - November 3, 2023 | 113.05    | Not previously claimed                              |
| Edmonton, Alberta                      | Incidentals (3 days)                       |                               | 22.05     | Not previously claimed                              |
|                                        |                                            |                               | 135.10    |                                                     |
|                                        |                                            |                               |           |                                                     |
| Vancouver Meetings                     | Parking                                    | December 22, 2023             | 27.00     |                                                     |
| Vancouver, British Columbia            | Working lunch                              |                               |           | 2 attendees                                         |
|                                        |                                            |                               | 78.13     |                                                     |
| Edmonton Meetings                      | Airfare                                    | January 13-17, 2024           | 309.75    | flight pass                                         |
| Edmonton, Alberta                      | Airfare                                    |                               | 421.83    |                                                     |
|                                        | Accommodations                             |                               | 1,825.52  | !                                                   |
|                                        | Taxi/Uber                                  |                               | 10.26     | j                                                   |
|                                        | Taxi/Uber                                  |                               | 12.12     | !                                                   |
|                                        | Taxi/Uber                                  |                               | 10.12     | !                                                   |
|                                        | Taxi/Uber                                  |                               | 55.54     |                                                     |
|                                        | Working dinner                             |                               | 81.90     | 2 attendees                                         |
|                                        | Working dinner                             |                               | 84.11     | . 2 attendees                                       |
|                                        | Meals (4 breakfasts, 4 lunches)            |                               | 120.00    | receipts not required for per diems or allowances   |
|                                        | Incidentals (4 days)                       |                               | 29.40     | _ receipts not required for per diems or allowances |
|                                        |                                            |                               | 2,960.55  |                                                     |
| Hong Kong and China Investor Outreach  | Airfare                                    | January 19-27, 2024           | 5,534.89  |                                                     |
| Hong Kong, Shenzhen & Guangzhou, China | Accommodations                             |                               | 1,950.73  | }                                                   |
|                                        | Accommodations                             |                               | 249.53    |                                                     |
|                                        | Accommodations                             |                               | 236.88    | }                                                   |
|                                        | Accommodations                             |                               | 487.69    |                                                     |
|                                        | Inflight Wifi                              |                               | 27.67     | ,                                                   |
|                                        | Taxi/Uber                                  |                               | 284.13    |                                                     |
|                                        | Taxi/Uber                                  |                               | 723.24    |                                                     |
|                                        | Train                                      |                               | 65.71     |                                                     |
|                                        | Stakeholder lunch                          |                               | 840.60    | 14 attendees                                        |
|                                        | Investor roundtable lunch                  |                               | 400.99    | 11 attendees                                        |
|                                        | Investor roundtable tea                    |                               | 12.39     | 29 attendees                                        |
|                                        | Investor roundtable coffee                 |                               |           | 5 15 attendees                                      |
|                                        | Office supplies                            |                               | 9.38      |                                                     |
|                                        | Printing                                   |                               | 14.12     |                                                     |
|                                        | Meals (7 breakfasts, 7 lunches, 7 dinners) |                               |           | receipts not required for per diems or allowances   |
|                                        | Incidentals (6 days)                       |                               |           | receipts not required for per diems or allowances   |
|                                        |                                            |                               | 12,725.55 |                                                     |
| Australia Investor Outreach            | Airfare                                    | February 13-19, 2024          | 7,896.54  | 1                                                   |